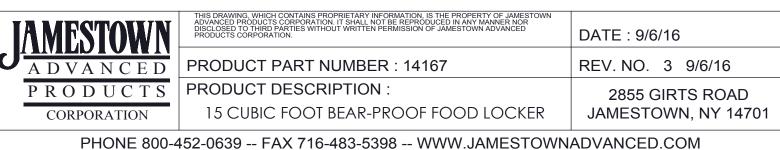

- Door hinges are heavy duty stainless steel for superior corrosion resistance and longevity.
- Bear-proof 2 point self latching system with an inner, easy to operate child safety latch release mechanism.
- Unit is fully framed using 1-1/2" x .120" thick wall square tubing with upper and lower panel center supports. Doors are fully framed using 1.0" x .060" thick wall square tubing. Also with middle center supports.
- Housing and door skins are welded 12-gauge steel.
- 1/4" thick mounting plates for 1/2" anchor bolts. (See dimensions shown below)
- Powder coated for superior corrosion protection. Available in Forest Green, Blue, Brown, and Grav.

43"

49-1/4"

EST. Weight = 310 Lbs.

28"

## WARNING: MUST BE PERMANENTLY MOUNTED

| CUSTOMER APPROVAL : |
|---------------------|
|                     |