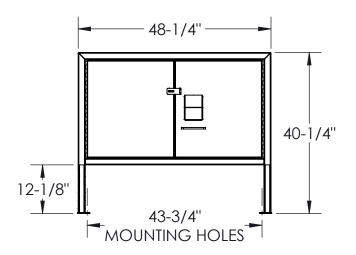

#### MECHANICAL SPECIFICATIONS

- Door hinges are heavy duty stainless steel for superior corrosion resistance and longevity.
- Bear-proof 2 point self latching system with an inner, easy to operate child safety latch release mechanism.
- Unit is made fully with welded 14-gauge steel, reinforced bottom, top, & doors add to the unit's longevity.
- 1/4" thick mounting plates for 1/2" anchor bolts. (not included) (See dimensions shown below)
- · Powder coated for superior corrosion protection. Available in Forest Green, Blue, Brown, and Gray.
- · Approx. weight: 270 lbs.