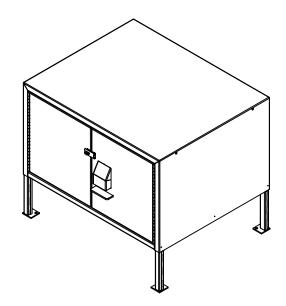

## MODEL 16804-001 30 CUBIC FOOT CAPACITY BEAR-PROOF FOOD STORAGE LOCKER

This 30 cubic foot unit has enough room to fit 2 large coolers and room to spare for plenty of dry goods. Cooler lids can be opened and accessed while still inside the unit. Large easy to operate doors open wide for easy access and can be shut by just swinging them closed.

#### MECHANICAL SPECIFICATIONS

- Door hinges are heavy duty stainless steel for superior corrosion resistance and longevity.
- Bear-proof 2 point self latching system with an inner, easy to operate child safety latch release mechanism.
- Unit is made fully with welded 14-gauge steel, reinforced bottom, top, & doors add to the unit's longevity.
- 1/4" thick mounting plates for 1/2" anchor bolts. (not included) (See dimensions shown below)
- · Powder coated for superior corrosion protection. Available in Forest Green, Blue, Brown, and Gray.
- · Approx. weight: 270 lbs.