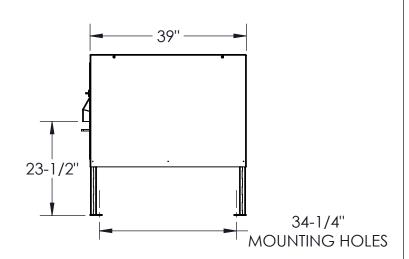

#### MECHANICAL SPECIFICATIONS

- Door hinges are heavy duty stainless steel for superior corrosion resistance and longevity.
- Bear-proof 2 point self latching system with an inner, easy to operate child safety latch release mechanism.
- Unit is made fully with welded 14-gauge steel, reinforced bottom, top, & doors add to the unit's longevity.
- 1/4" thick mounting plates for 1/2" anchor bolts. (not included) (See dimensions shown below)
- · Powder coated for superior corrosion protection. Available in Forest Green, Blue, Brown, and Gray.
- · Approx. weight: 270 lbs.