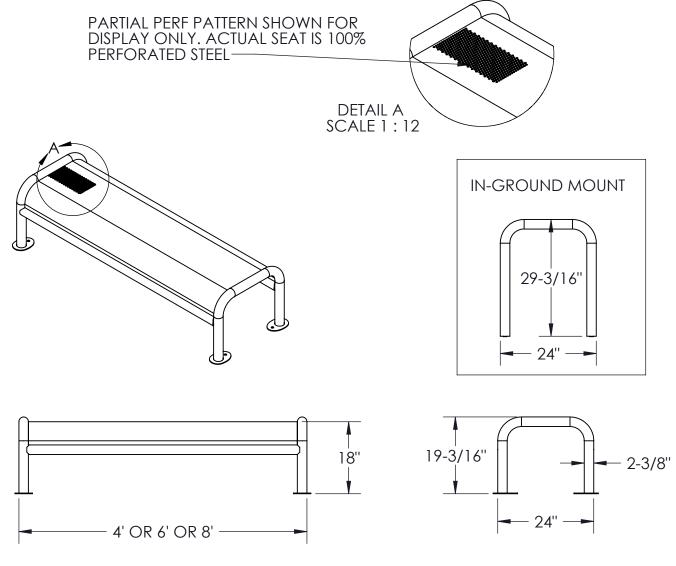

ALL WELDED CONSTRUCTION USING

**CUSTOMER APPROVAL:** 

- 2" SCH 40 PIPE, AND 14 GA. PERFORATED STEEL.
- AVAILABLE IN SURFACE MOUNT OR IN-GROUND MOUNT.
- SURFACE MOUNT PLATES ARE CONSTUCTED OF 3/16" THICK STEEL.
- IN-GROUND MOUNT FEET POSTS HAVE A 1" X 5-1/2" 12 GA. STEEL ANCHOR MADE TO BE EMBEDDED IN CEMENT.
- BENCHES ARE ABAILABLE IN THERMOPLASTIC COATING OR POWDER COAT FINISH.

|                | SURFACE MOUNT |         |         | IN-GROUND MOUNT |         |         |
|----------------|---------------|---------|---------|-----------------|---------|---------|
|                | 4FT           | 6FT     | 8FT     | 4FT             | 6FT     | 8FT     |
| PART#          | 13360-1       | 13360-3 | 13360-5 | 13360-2         | 13360-4 | 13360-6 |
| APPROX. WEIGHT | 75            | 100     | 120     | 85              | 110     | 130     |

## WARNING: MUST BE PERMANENTLY MOUNTED

DATE:

| 1 | <b>AMESTOWN</b> | THIS DRAWING, WHICH CONTAINS PROPRIETARY INFORMATION, IS THE PROPERTY OF JAMESTOWN ADVANCED PRODUCTS CORPORATION. IT SHALL NOT BE REPRODUCED IN ANY MANNER NOR DISCLOSED TO THIRD PARTIES WITHOUT WRITTEN PERMISSION OF JAMESTOWN ADVANCED PRODUCTS CORPORATION. | DATE: 1/7/2011      |  |
|---|-----------------|------------------------------------------------------------------------------------------------------------------------------------------------------------------------------------------------------------------------------------------------------------------|---------------------|--|
| J | ADVANCED        | PRODUCT PART NUMBER : 13360-1THRU-6                                                                                                                                                                                                                              | REV. NO. 2 12/10/15 |  |
|   | PRODUCTS        | PRODUCT DESCRIPTION:                                                                                                                                                                                                                                             | 2855 GIRTS ROAD     |  |
|   | CORPORATION     | PERFORATED BACKLESS BENCH                                                                                                                                                                                                                                        | JAMESTOWN, NY 14701 |  |