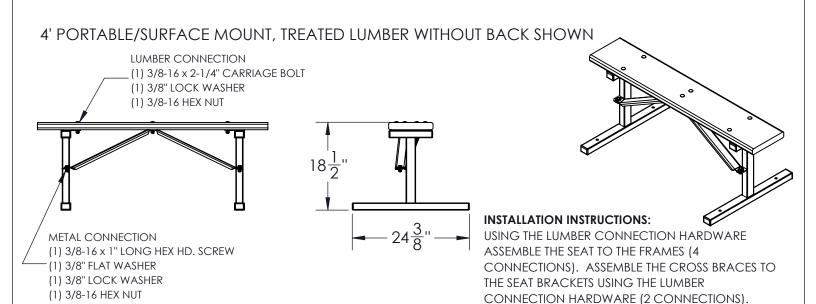

PRODUCT PART NUMBER : 13431, 13511, 13512, 13514, 13515, 13516

PRODUCT DESCRIPTION:

PLAYERS BENCH

DATE:

ASSEMBLE THE FRAMES TO THE CROSS BRACES USING THE METAL CONNECTION HARDWARE (4

CONNECTIONS).

DATE: 3/22/18