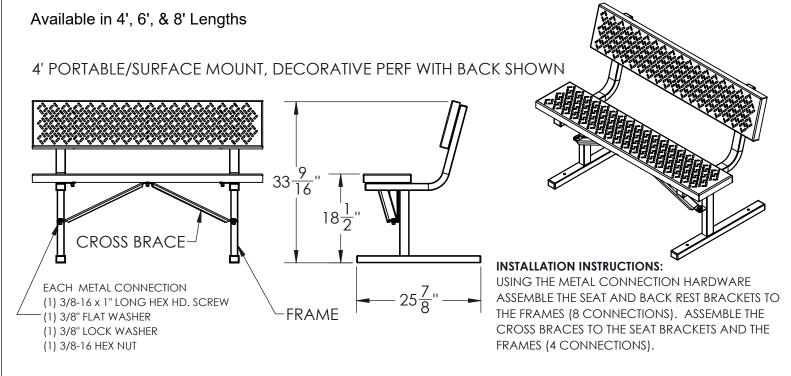

## **PLAYERS BENCH**

- PLAYERS BENCH FRAMES CONSIST OF 1-1/2" x 2" RECTANGULAR TUBING. SEAT AND BACK MOUNTING PLATES ARE CONSTRUCTED USING 12 GA. STEEL.
- MIDDLE OF BENCH IS SUPPORTED WITH (2) HEAVY DUTY FORMED CROSS BRACES.
- AVAILABLE STYLES WITH AND WITHOUT À BACK REST.
- AVAILABLE IN BOTH A PORTABLE/SURFACE MOUNT OR IN-GROUND MOUNTING STYLE.
- IN-GROUND MOUNTS SHOULD BE SUBMERGED INTO SUFFICIENT CONCRETE, SUPPLIED BY OTHERS, TO SUPPORT BENCH.
- BACK AND OR SEATS AVAILABLE IN POWDER COATED OR THERMOPLASTIC DECORATIVE PERF OR ROUND HOLE PERF AND TREATED LUMBER OR KILN DRIED LUMBER.

PRODUCT PART NUMBER: 13431, 13511, 13512, 13514, 13515, 13516

PRODUCT DESCRIPTION:

PLAYERS BENCH

DATE:

DATE: 3/22/18

REV. NO. A

2855 GIRTS ROAD JAMESTOWN, NY 14701

PHONE 800-452-0639 -- FAX 716-483-5398 -- WWW.JAMESTOWNADVANCED.COM