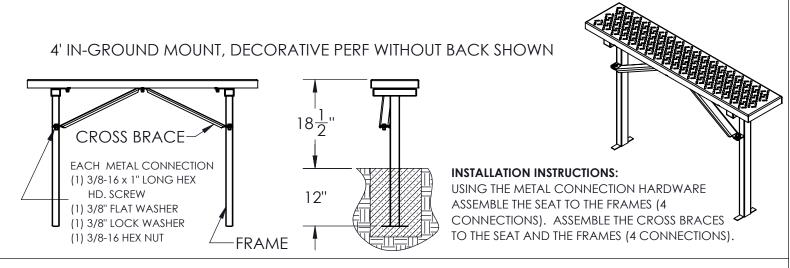

## **PLAYERS BENCH**

- PLAYERS BENCH FRAMES CONSIST OF 1-1/2" x 2" RECTANGULAR TUBING. SEAT AND BACK MOUNTING PLATES ARE CONSTRUCTED USING 12 GA. STEEL.
- MIDDLE OF BENCH IS SUPPORTED WITH (2) HEAVY DUTY FORMED CROSS BRACES.
- AVAILABLE STYLES WITH AND WITHOUT À BACK REST.
- AVAILABLE IN BOTH A PORTABLE/SURFACE MOUNT OR IN-GROUND MOUNTING STYLE.
- IN-GROUND MOUNTS SHOULD BE SUBMERGED INTO SUFFICIENT CONCRETE, SUPPLIED BY OTHERS, TO SUPPORT BENCH.
- BACK AND OR SEATS AVAILABLE IN POWDER COATED OR THERMOPLASTIC DECORATIVE PERF OR ROUND HOLE PERF AND TREATED LUMBER OR KILN DRIED LUMBER.

PRODUCT PART NUMBER : 13431, 13511, 13512, 13514, 13515, 13516

PRODUCT DESCRIPTION:

PLAYERS BENCH

DATE:

ASSEMBLE THE FRAMES TO THE CROSS BRACES USING THE METAL CONNECTION HARDWARE (4

CONNECTIONS).

DATE: 3/22/18