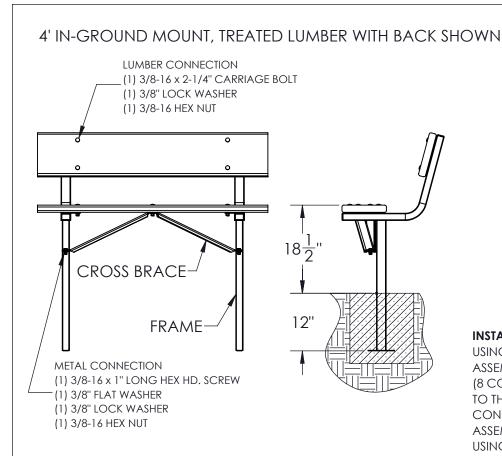

## **PLAYERS BENCH**

- PLAYERS BENCH FRAMES CONSIST OF 1-1/2" x 2" RECTANGULAR TUBING. SEAT AND BACK MOUNTING PLATES ARE CONSTRUCTED USING 12 GA. STEEL.
- MIDDLE OF BENCH IS SUPPORTED WITH (2) HEAVY DUTY FORMED CROSS BRACES.
- AVAILABLE STYLES WITH AND WITHOUT À BACK REST.
- AVAILABLE IN BOTH A PORTABLE/SURFACE MOUNT OR IN-GROUND MOUNTING STYLE.
- IN-GROUND MOUNTS SHOULD BE SUBMERGED INTO SUFFICIENT CONCRETE, SUPPLIED BY OTHERS, TO SUPPORT BENCH.
- BACK AND OR SEATS AVAILABLE IN POWDER COATED OR THERMOPLASTIC DECORATIVE PERF OR ROUND HOLE PERF AND TREATED LUMBER OR KILN DRIED LUMBER.

USING THE LUMBER CONNECTION HARDWARE
ASSEMBLE THE SEAT AND BACK REST TO THE FRAMES
(8 CONNECTIONS). ASSEMBLE THE CROSS BRACES
TO THE SEAT BRACKETS USING THE LUMBER
CONNECTION HARDWARE (2 CONNECTIONS).
ASSEMBLE THE FRAMES TO THE CROSS BRACES
USING THE METAL CONNECTION HARDWARE (4
CONNECTIONS).