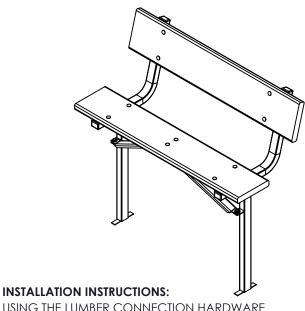

USING THE LUMBER CONNECTION HARDWARE
ASSEMBLE THE SEAT AND BACK REST TO THE FRAMES
(8 CONNECTIONS). ASSEMBLE THE CROSS BRACES
TO THE SEAT BRACKETS USING THE LUMBER
CONNECTION HARDWARE (2 CONNECTIONS).
ASSEMBLE THE FRAMES TO THE CROSS BRACES
USING THE METAL CONNECTION HARDWARE (4
CONNECTIONS).