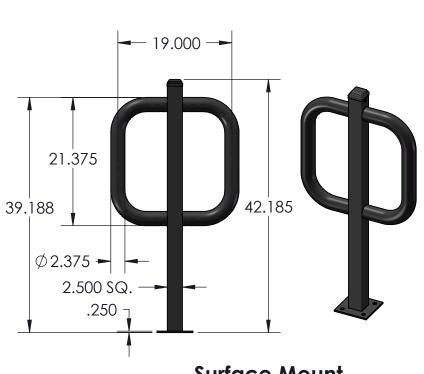

## LAKEWOOD BIKE RACK MODEL #13146-X-X

- 2 bike dual sided rack capable of parking 1 bike per side.
  The centerpost is fabricated using 2-1/2" square x 0.120" wall steel tube. Side tubes are 2" schedule 40 pipe. Decorative top cap is 18 ga. steel. Surface mounting plate is 1/4" thick steel and in-ground anchor is 1" x 6-1/2" 12 ga. steel.
  All welded component fabrication. Approximate weight for surface mount = 32lbs, in-ground mount = 35lbs.

• Mounting options available are surface or in-ground mount.

• There are (3) different finishes available to protect this bike rack from the elements:

• Powder coated paint finish with your choice of colors (available upon request).

Hot dip galvanized finish.

13146-X-2

DATE:

| Part Number | Description                        |
|-------------|------------------------------------|
| 13146-1-1   | Powder Coated Surface Mount        |
| 13146-1-2   | Powder Coated In-Ground Mount      |
| 13146-2-1   | Plascoat Surface Mount             |
| 13146-2-2   | Plascoat In-Ground Mount           |
| 13146-3-1   | Hot Dip Galvanized Surface Mount   |
| 13146-3-2   | Hot Dip Galvanized In-Ground Mount |
|             |                                    |