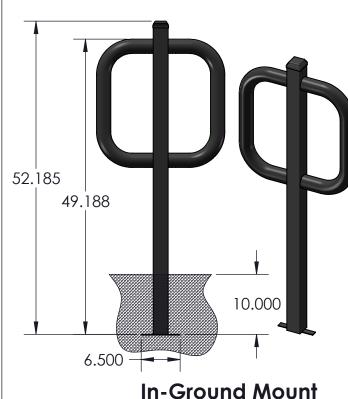

## LAKEWOOD BIKE RACK MODEL #13146-X-X

- 2 bike dual sided rack capable of parking 1 bike per side.
  The centerpost is fabricated using 2-1/2" square x 0.120" wall steel tube. Side tubes are 2" schedule 40 pipe. Decorative top cap is 18 ga. steel. Surface mounting plate is 1/4" thick steel and in-ground anchor is 1" x 6-1/2" 12 ga. steel.
  All welded component fabrication. Approximate weight for surface mount = 32lbs, in-ground mount = 35lbs.

• Mounting options available are surface or in-ground mount.

• There are (3) different finishes available to protect this bike rack from the elements:

• Powder coated paint finish with your choice of colors (available upon request).

Hot dip galvanized finish.

13146-X-2

DATE:

| Part Number | Description                        |
|-------------|------------------------------------|
| 13146-1-1   | Powder Coated Surface Mount        |
| 13146-1-2   | Powder Coated In-Ground Mount      |
| 13146-2-1   | Plascoat Surface Mount             |
| 13146-2-2   | Plascoat In-Ground Mount           |
| 13146-3-1   | Hot Dip Galvanized Surface Mount   |
| 13146-3-2   | Hot Dip Galvanized In-Ground Mount |
|             |                                    |