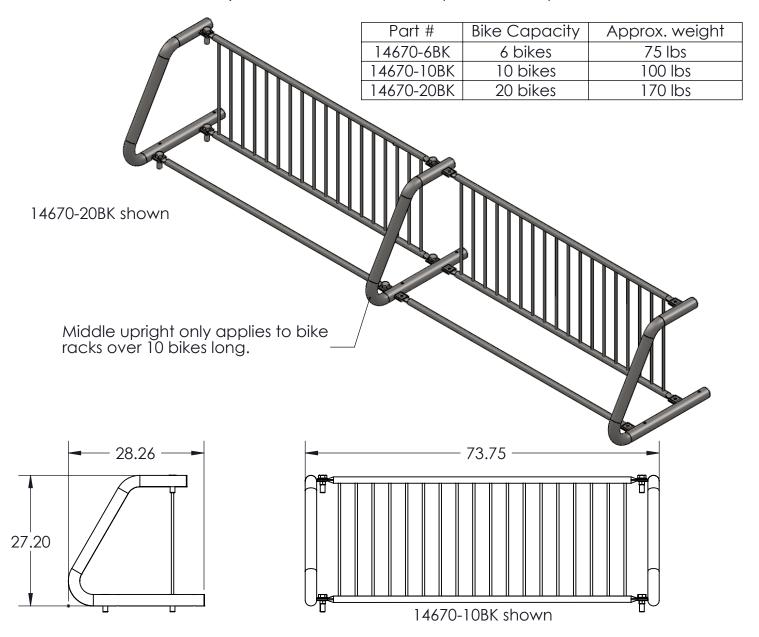

## CASSADAGA BIKE RACK MODEL #14670-XXBK

- The end frames are fabricated using 2 3/8" OD X 3/16" thick wall steel tube.
- The vertical stall bars are 5/8" OD solid steel rod.
- All welded component fabrication.
- The end frames and vertical stall structure bolt together so the bike rack may ship flat to reduce shipping and handling costs.
- The vertical stalls hold the front or back tire securely.
- Maximum tire width acceptable is 3".
- Powder coat or thermoplastic is the standard finish. (various colors)

## **CUSTOMER APPROVAL:**

|   | <b>AMESTOWN</b> |
|---|-----------------|
| U | ADVANCED        |
|   | PRODUCTS        |
|   | CORPORATION     |

| 1 | THIS DRAWING, WHICH CONTAINS PROPRIETARY INFORMATION, IS THE PROPERTY OF JAMESTOWN ADVANCED PRODUCTS CORPORATION, IT SHALL NOT BE REPRODUCED IN ANY MANNER NOR DISCLOSED TO THIRD PARTIES WITHOUT WRITTEN PERMISSION OF JAMESTOWN ADVANCED PRODUCTS CORPORATION. | DATE: 8/30/12       |
|---|------------------------------------------------------------------------------------------------------------------------------------------------------------------------------------------------------------------------------------------------------------------|---------------------|
| ) | PRODUCT PART NUMBER: 14670                                                                                                                                                                                                                                       | REV. NO. 2 12/10/15 |
|   | PRODUCT DESCRIPTION:                                                                                                                                                                                                                                             | 2855 GIRTS ROAD     |
|   | CASSADAGA BIKE RACK                                                                                                                                                                                                                                              | JAMESTOWN, NY 14701 |