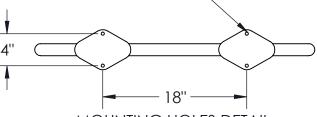

- This bike rack is a straight forward solution to parking & securing bicycles.
- The rack has a round shape with two anchor points to allow for two bikes to be parked per bike rack.
- The bike rack is made of 1.5" dia. x .120" • wall steel tube & mounting plates made of 3/16" thick steel.
- There are 2 holes per foot mount for a total of 4 anchor points for 3/8" diameter . anchors (hardware not included). Standard finish is a non-toxic powder
- coat.
- Estimated Weight: 50lbs.

**4 MOUNTING HOLES** FOR 3/8" ANCHORS-

MOUNTING HOLES DETAIL