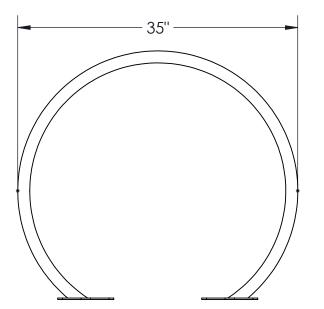

- This bike rack is a straight forward solution to parking & securing bicycles.
- The rack has a round shape with two anchor points to allow for two bikes to be parked per bike rack.
- The bike rack is made of 1.5" dia. x .120" • wall steel tube & mounting plates made of 3/16" thick steel.
- There are 2 holes per foot mount for a total of 4 anchor points for 3/8" diameter . anchors (hardware not included). Standard finish is a non-toxic powder
- coat.
- Estimated Weight: 50lbs.

## WARNING MUST BE PERMANENTLY MOUNTED

| CUSTOMER APPROVAL :                                           |                                                                                                                                                                                                                                                                           | DATE :              |
|---------------------------------------------------------------|---------------------------------------------------------------------------------------------------------------------------------------------------------------------------------------------------------------------------------------------------------------------------|---------------------|
| IAMESTOWN                                                     | THIS DRAWING, WHICH CONTAINS PROPRIETARY INFORMATION, IS THE PROPERTY OF JAMESTOWN<br>ADVANCED PRODUCTS CORPORATION. IT SHALL NOT BE REPRODUCED IN ANY MANNER NOR<br>DISCLOSED TO THIRD PARTIES WITHOUT WRITTEN PERMISSION OF JAMESTOWN ADVANCED<br>PRODUCTS CORPORATION. | DATE: 4/25/19       |
| ADVANCED                                                      | PRODUCT PART NUMBER : 17120                                                                                                                                                                                                                                               | REV. NO.            |
| PRODUCTS                                                      | PRODUCT DESCRIPTION :                                                                                                                                                                                                                                                     | 2855 GIRTS ROAD     |
| CORPORATION                                                   | SINGLE HOOP BIKE RACK                                                                                                                                                                                                                                                     | JAMESTOWN, NY 14701 |
| PHONE 800-452-0639 FAX 716-483-5398 WWW.JAMESTOWNADVANCED.COM |                                                                                                                                                                                                                                                                           |                     |