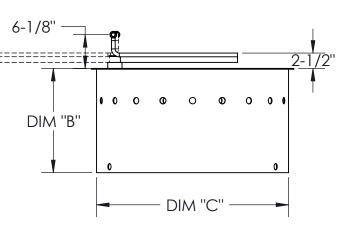

| BASE PART NO. | DIM "A" | DIM "B" | DIM "C" | APPROX. WEIGHT |
|---------------|---------|---------|---------|----------------|
| 14332-1       | 30"     | 23-3/8" | 34-7/8" | 275 lbs        |
| 14332-2       | 30"     | 17-3/8" | 34-7/8" | 245 lbs        |
| 14332-3       | 24-5/8" | 17-1/8" | 29-1/2" | 215 lbs        |