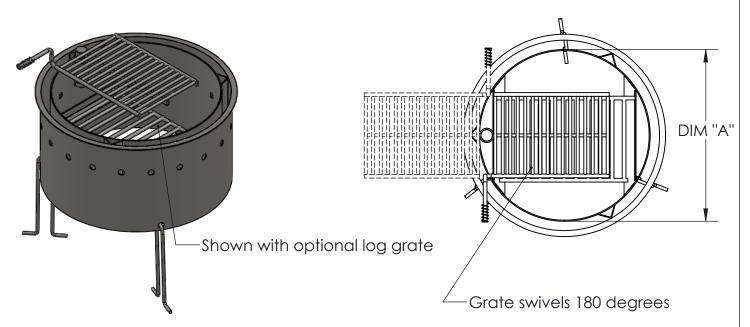

- Log grate is constructed of 5/8" A36 steel bar.
- Meets ADA guidelines & uses less than five
- pounds of force to move the grate.
- Outer ring is constructed of 7ga. steel. This allows for an air gap keeping the outer ring cool.
- Grate handle (never over fire ring) is constructed of 5/8" dia. A36 steel bar with stay cool spring grips suitable for public use.
- Hinged log grate (optional).
- Cooking grate is constructed from 1/2" dia. A36 steel bars located on 1-1/8" center, with a cooking area of 290 square inches.
- All joints are continuously welded.
- All exposed corners ar chamfered for safety.
- Standard finish is a non-toxic black powder coat.
- Shown with staple anchors.