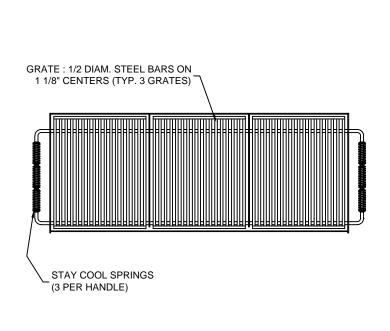

- Firebox components constructed of ASTM: A1011, 3/16" thick steel. Underside of Firebox is reinforced with 3/16" thick x 1" steel bar rectangular framework.
- Firebox is constructed with an integral ash retention flange and drain holes.
- Firebox overall dimensions are : 60" long x 24" deep x 10 1/8" high
- All joints are continuously welded.
- Four position, theft proof, 1440 sq. in. of cooking grate constructed from 1/2" Diam. A36 steel bars on 1 1/8" centers that adjusts from 3 1/2" to 9" above the fire bed.
- A36, 5/8" Diam. steel bar grate handles with stay cool spring grips suitable for public use.
- Pedestal is constructed of a 3/16" thk. x
  18" dia. steel plate. The pedestal has two
  2" sch. 40 x 38" lg. pipes welded to the underside, along with two angle reinforcements.
- A 1" sch. 40 pipe is welded to the underside of the firebox, and will penetrate through the pedestal support plate for the receipt of a padlock (not included).
- All exposed corners are chamfered for safety
- Non-toxic black powder coated finish standard