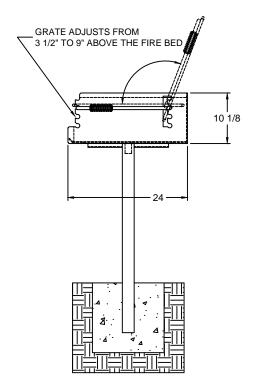

- Firebox components constructed of ASTM: A1011, 3/16" thick steel. Underside of Firebox is reinforced with 3/16" thick x 1" steel bar rectangular framework.
- Firebox is constructed with an integral ash retention flange and drain holes.
- Firebox overall dimensions are : 60" long x 24" deep x 10 1/8" high
- All joints are continuously welded.
- Four position, theft proof, 1440 sq. in. of cooking grate constructed from 1/2" Diam. A36 steel bars on 1 1/8" centers that adjusts from 3 1/2" to 9" above the fire bed.
- A36, 5/8" Diam. steel bar grate handles with stay cool spring grips suitable for public use.
- Pedestal is constructed of a 3/16" thk. x
  18" dia. steel plate. The pedestal has two
  2" sch. 40 x 38" lg. pipes welded to the underside, along with two angle reinforcements.
- A 1" sch. 40 pipe is welded to the underside of the firebox, and will penetrate through the pedestal support plate for the receipt of a padlock (not included).
- All exposed corners are chamfered for safety
- Non-toxic black powder coated finish standard