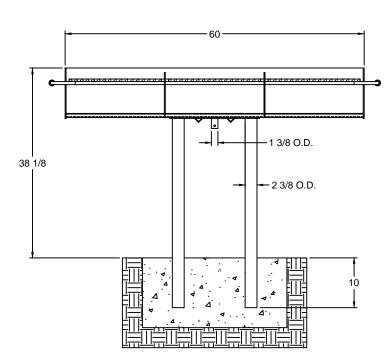

- Firebox components constructed of ASTM: A1011, 3/16" thick steel. Underside of Firebox is reinforced with 3/16" thick x 1" steel bar rectangular framework.
- Firebox is constructed with an integral ash retention flange and drain holes.
- Firebox overall dimensions are : 60" long x 24" deep x 10 1/8" high
- All joints are continuously welded.
- Four position, theft proof, 1440 sq. in. of cooking grate constructed from 1/2" Diam. A36 steel bars on 1 1/8" centers that adjusts from 3 1/2" to 9" above the fire bed.
- A36, 5/8" Diam. steel bar grate handles with stay cool spring grips suitable for public use.
- Pedestal is constructed of a 3/16" thk. x
  18" dia. steel plate. The pedestal has two
  2" sch. 40 x 38" lg. pipes welded to the underside, along with two angle reinforcements.
- A 1" sch. 40 pipe is welded to the underside of the firebox, and will penetrate through the pedestal support plate for the receipt of a padlock (not included).
- All exposed corners are chamfered for safety
- Non-toxic black powder coated finish standard