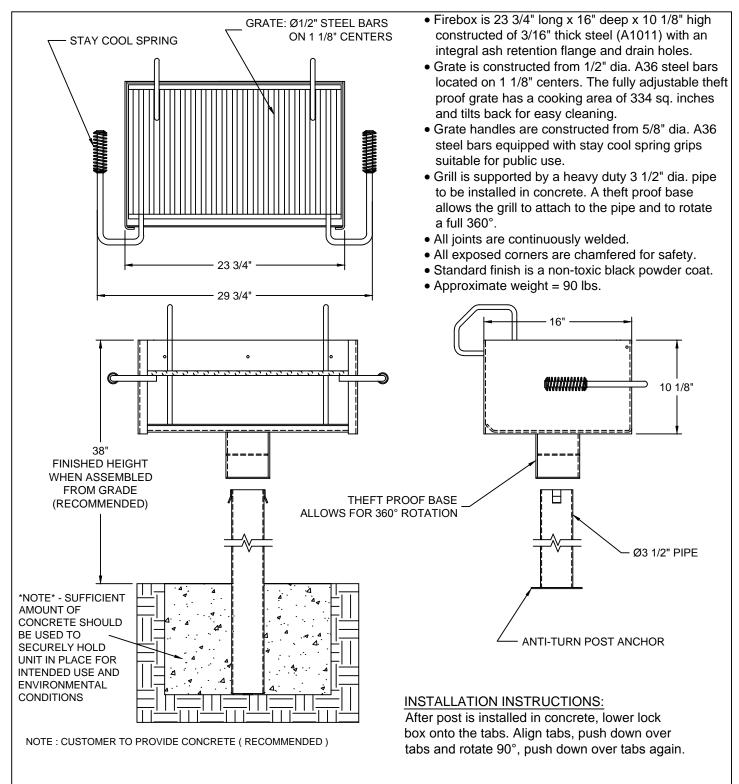

## WARNING: MUST BE PERMANENTLY MOUNTED

| CUSTOMER APPROVAL : |                                                                                                                                                                                                                                                                  | DATE :              |
|---------------------|------------------------------------------------------------------------------------------------------------------------------------------------------------------------------------------------------------------------------------------------------------------|---------------------|
| IAMESTOWN           | THIS DRAWING, WHICH CONTAINS PROPRIETARY INFORMATION, IS THE PROPERTY OF JAMESTOWN ADVANCED PRODUCTS CORPORATION. IT SHALL NOT BE REPRODUCED IN ANY MANNER NOR DISCLOSED TO THIRD PARTIES WITHOUT WRITTEN PERMISSION OF JAMESTOWN ADVANCED PRODUCTS CORPORATION. | DATE: 01/08/09      |
| ADVANCED            | PRODUCT PART NUMBER: 13813                                                                                                                                                                                                                                       | REV. NO. 2 12/10/15 |
| PRODUCTS            | PRODUCT DESCRIPTION:                                                                                                                                                                                                                                             | 2855 GIRTS ROAD     |
| CORPORATION         | FULLY ADJUSTABLE<br>STD. PARK GRILL WITH LARGE FIRE BOX 24" x 16"                                                                                                                                                                                                | JAMESTOWN, NY 14701 |
|                     |                                                                                                                                                                                                                                                                  |                     |