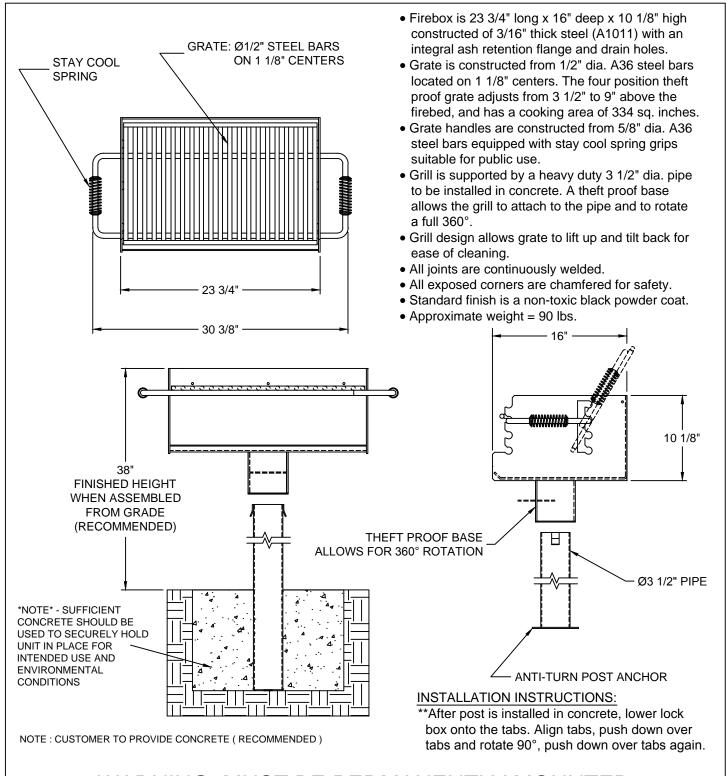

## WARNING: MUST BE PERMANENTLY MOUNTED

**CUSTOMER APPROVAL:** DATE: THIS DRAWING, WHICH CONTAINS PROPRIETARY INFORMATION, IS THE PROPERTY OF JAMESTOWN ADVANCED PRODUCTS CORPORATION, IT SHALL NOT BE REPRODUCED IN ANY MANNER NOT DISCLOSED TO THIRD PARTIES WITHOUT WRITTEN PERMISSION OF JAMESTOWN ADVANCED DATE: 4-11-01 PRODUCT PART NUMBER: 11304 REV. NO. 2 12/9/15 ADVANCED PRODUCT DESCRIPTION: PRODUCTS 2855 GIRTS ROAD STANDARD PARK GRILL WITH TILT BACK GRATE CORPORATION JAMESTOWN, NY 14701 AND 24" x 16" x 10 1/8" FIREBOX