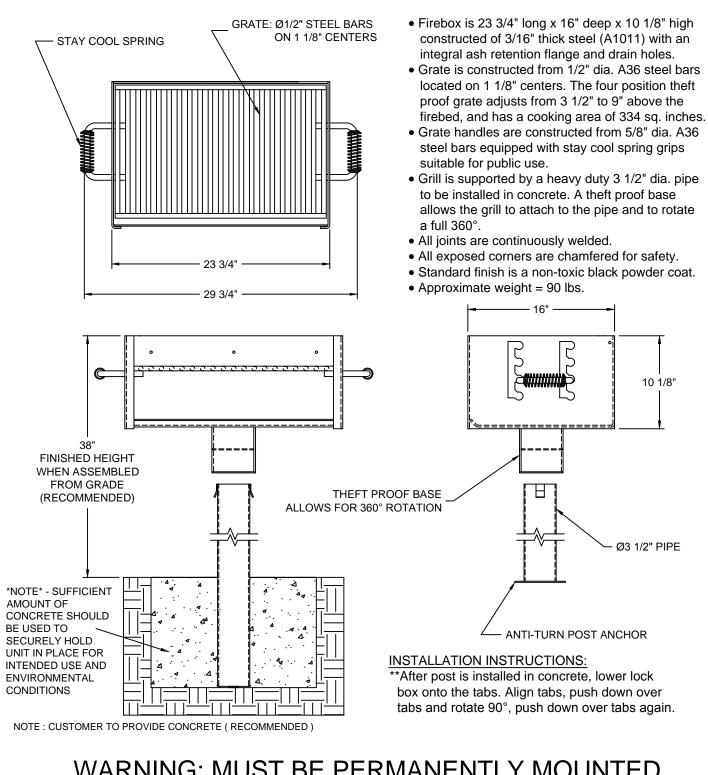

## WARNING: MUST BE PERMANENTLY MOUNTED

DATE:

|                                                               | •                                                                                                                                                                                                                                                                |                     |
|---------------------------------------------------------------|------------------------------------------------------------------------------------------------------------------------------------------------------------------------------------------------------------------------------------------------------------------|---------------------|
| IAMESTOWN                                                     | THIS DRAWING, WHICH CONTAINS PROPRIETARY INFORMATION, IS THE PROPERTY OF JAMESTOWN ADVANCED PRODUCTS CORPORATION. IT SHALL NOT BE REPRODUCED IN ANY MANNER NOR DISCLOSED TO THIRD PARTIES WITHOUT WRITTEN PERMISSION OF JAMESTOWN ADVANCED PRODUCTS CORPORATION. | DATE: 4-11-01       |
| ADVANCED                                                      | PRODUCT PART NUMBER: 11314                                                                                                                                                                                                                                       | REV. NO. 2 12/9/15  |
| PRODUCTS                                                      | PRODUCT DESCRIPTION:                                                                                                                                                                                                                                             | 2855 GIRTS ROAD     |
| CORPORATION                                                   | STD. PARK GRILL WITH 24" x 16" x 10 1/8" FIREBOX                                                                                                                                                                                                                 | JAMESTOWN, NY 14701 |
| PHONE 800-452-0639 FAX 716-483-5398 WWW.JAMESTOWNADVANCED.COM |                                                                                                                                                                                                                                                                  |                     |