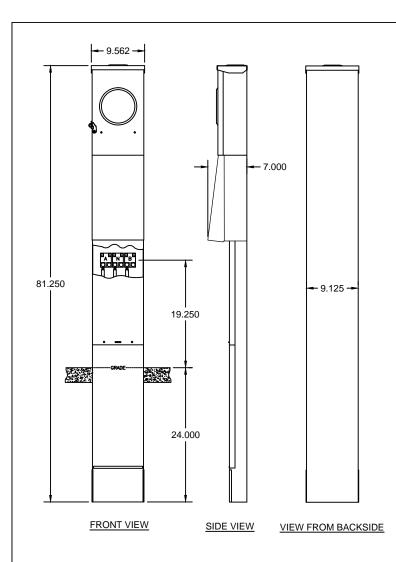

ETL-Certified, NEMA type 3R rainproof enclosure. One piece construction from G90 galvanized steel.

All surfaces have electrostatic gray powder coated finish.

120/240 volt single phase, 125 Amp.

Suitable for Mobile Home service equipment / Temporary Site service equipment.

Loop feed lugs on all pedestals up to 350 MCM wire.

Tin plated copper stabs standard.

Factory installed 100 amp Main Breaker.

All units factory wired.

Available in Ringless and Ring Type Meter styles.

All units standard with hub openings, closure plate included.

All 9" boxes are 9.125" wide.



**CUSTOMER APPROVAL:** 



DATE:

## WARNING: MUST BE PERMANENTLY MOUNTED

|   | IAMESTOWN   | THIS DRAWING, WHICH CONTAINS PROPRIETARY INFORMATION, IS THE PROPERTY OF JAMESTOWN ADVANCED PRODUCTS CORPORATION. IT SHALL N