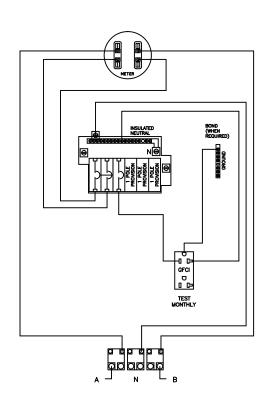

Loop feed lugs on all pedestals up to 350 MCM wire.

Tin plated copper stabs standard.

Factory installed 100 amp Main Breaker.

All units factory wired.

Available in Ringless and Ring Type Meter styles.

All units standard with hub openings, closure plate included.