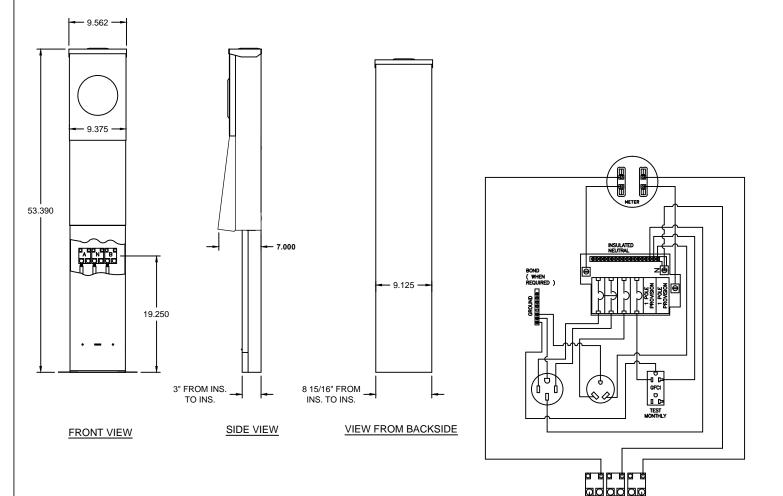

PLEASE REVIEW THE DIAGRAMS AND SIGN AND DATE BELOW. ALL DRAWINGS ARE THE PROPERTY OF JAMESTOWN ADVANCED PRODUCTS. DISTRIBUTION OF DRAWINGS WITHOUT THE CONSENT OF JAMESTOWN ADVANCED PRODUCTS IS PROHIBITED. ETL-Certified, NEMA type 3R rainproof enclosure. One piece construction from G90 galvanized steel. All surfaces have electrostatic gray powder coated finish. 120/240 volt single phase, 125 Amp. Suitable for campground / RV and temporary service. Commercial quality receptacles. Loop feed lugs on all pedestals up to 350 MCM wire. Tin plated copper stabs standard. All units factory wired. All units standard with hub openings, closure plate included. All 9" boxes are 9.125" wide.

## WARNING: MUST BE PERMANENTLY MOUNTED

| CUSTOMER APPROVAL :                                           |                                                                                                                                                                                                                                                                           | DATE :              |
|---------------------------------------------------------------|---------------------------------------------------------------------------------------------------------------------------------------------------------------------------------------------------------------------------------------------------------------------------|---------------------|
| IAMESTOWN                                                     | THIS DRAWING, WHICH CONTAINS PROPRIETARY INFORMATION, IS THE PROPERTY OF JAMESTOWN<br>ADVANCED PRODUCTS CORPORATION. IT SHALL NOT BE REPRODUCED IN ANY MANNER NOR<br>DISCLOSED TO THIRD PARTIES WITHOUT WRITTEN PERMISSION OF JAMESTOWN ADVANCED<br>PRODUCTS CORPORATION. | DATE : 7/21/22      |
| <b>U</b> A D VA N C E D                                       | PRODUCT PART NUMBER : 30-RL-123-S3                                                                                                                                                                                                                                        | REV. NO.            |
| PRODUCTS                                                      | PRODUCT DESCRIPTION :<br>PAD MOUNT POWER OUTLET WITH A 50 / 30 / 20                                                                                                                                                                                                       | 2855 GIRTS ROAD     |
| CORPORATION                                                   | AMP RECEPTACLE CONFIGURATION (SERIES 3)                                                                                                                                                                                                                                   | JAMESTOWN, NY 14701 |
| PHONE 800-452-0639 FAX 716-483-5398 WWW.JAMESTOWNADVANCED.COM |                                                                                                                                                                                                                                                                           |                     |