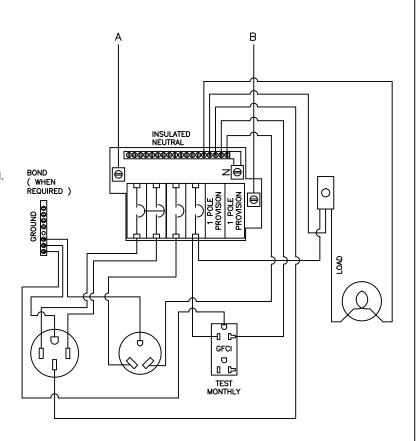

ETL-Certified, NEMA type 3R rainproof enclosure.

One piece construction from G90 galvanized steel.

All surfaces have electrostatic gray powder coated finish.

120/240 volt single phase, 125 Amp.

Suitable for campground / RV and temporary service.

Commercial quality receptacles.

Loop feed lugs on all pedestals up to 350 MCM wire.

Tin plated copper stabs standard.

All units factory wired.

All units standard with hub openings, closure plate included.