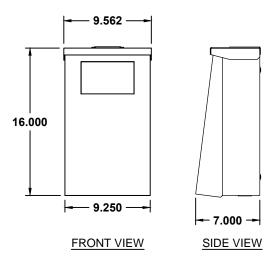

All 9" boxes are 9.125" wide. Long life LED bulb and photo cell

PLEASE REVIEW THE DIAGRAMS AND SIGN AND DATE BELOW. ALL DRAWINGS ARE THE PROPERTY OF JAMESTOWN ADVANCED PRODUCTS. DISTRIBUTION OF DRAWINGS WITHOUT THE CONSENT OF JAMESTOWN ADVANCED PRODUCTS IS PROHIBITED.