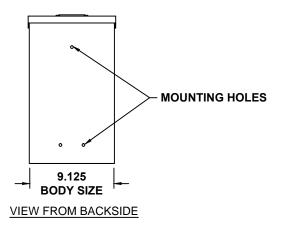

All 9" boxes are 9.125" wide. Long life LED bulb and photo cell

PLEASE REVIEW THE DIAGRAMS AND SIGN AND DATE BELOW. ALL DRAWINGS ARE THE PROPERTY OF JAMESTOWN ADVANCED PRODUCTS. DISTRIBUTION OF DRAWINGS WITHOUT THE CONSENT OF JAMESTOWN ADVANCED PRODUCTS IS PROHIBITED.