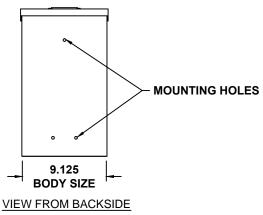

All units standard with hub openings, closure plate included. All 9" boxes are 9.125" wide.

Please review the diagrams and sign and date below. All drawings are the property of Jamestown Advanced Products. Distribution of drawings without the consent of Jamestown Advanced Products is prohibited