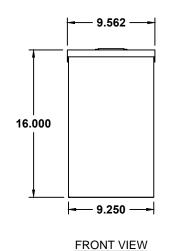

All units standard with hub openings, closure plate included. All 9" boxes are 9.125" wide.

Please review the diagrams and sign and date below. All drawings are the property of Jamestown Advanced Products. Distribution of drawings without the consent of Jamestown Advanced Products is prohibited