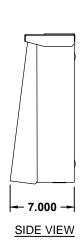

All units standard with hub openings, closure plate included. All 9" boxes are 9.125" wide.

Please review the diagrams and sign and date below. All drawings are the property of Jamestown Advanced Products. Distribution of drawings without the consent of Jamestown Advanced Products is prohibited