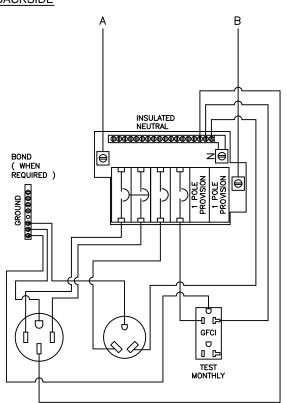

ETL-Certified, NEMA type 3R rainproof enclosure. One piece construction from G90 galvanized steel. All surfaces have electrostatic gray powder coated finish. 120/240 volt single phase, 125 Amp. Suitable for campground / RV and temporary service. Commercial quality receptacles. Tin plated copper stabs standard. All units factory wired.