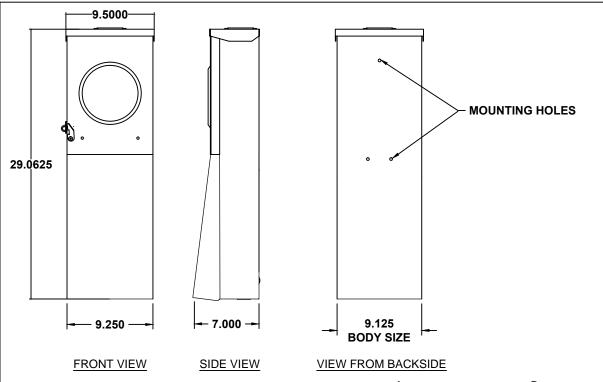

Tin plated copper stabs standard.

All units factory wired.

All units standard with hub openings, closure plate included.

All 9" boxes are 9.125" wide.

Long life LED bulb and photo cell.

PLEASE REVIEW THE DIAGRAMS AND SIGN AND DATE BELOW. ALL DRAWINGS ARE THE PROPERTY OF JAMESTOWN ADVANCED PRODUCTS. DISTRIBUTION OF DRAWINGS WITHOUT THE CONSENT OF JAMESTOWN ADVANCED PRODUCTS IS PROHIBITED.