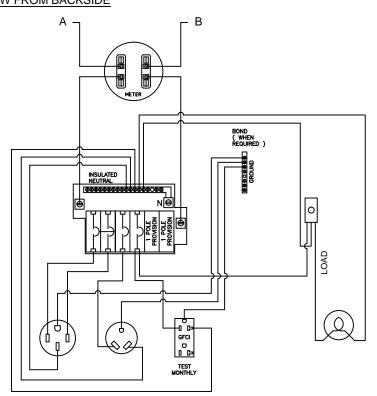

## **CUSTOMER APPROVAL:** DATE:

|   | THIS DRAWING, WHICH CONTAINS PROPRIETARY INFORMATION, IS THE PROPERTY OF JAMESTOWN ADVANCED PRODUCTS CORPORATION. IT SHALL NOT BE REPRODUCED IN ANY MANNER NOR DISCLOSED TO THIRD PARTIES WITHOUT WRITTEN PERMISSION OF JAMESTOWN ADVANCED PRODUCTS CORPORATION. | DATE: 7/19/22                          |
|---|------------------------------------------------------------------------------------------------------------------------------------------------------------------------------------------------------------------------------------------------------------------|----------------------------------------|
| 1 | PRODUCT PART NUMBER: 22-RL-123-CL-S3                                                                                                                                                                                                                             | REV. NO.                               |
|   | PRODUCT DESCRIPTION: 9" WIDE UTILITY BOX, METER/RINGLESS 50-30-20 WITH LIGHT (SERIES 3)                                                                                                                                                                          | 2855 GIRTS ROAD<br>JAMESTOWN, NY 14701 |