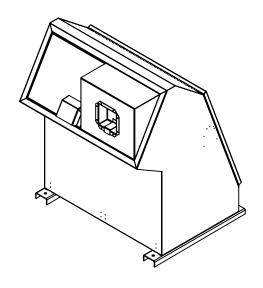

## **MODEL 13407 64 GALLON CAPACITY** ANIMAL RESISTANT TRASH/RECYCLE RECEPTACLE

- Uses two standard 32 gallon recycle type bags.
- ADA compliant.
- Easy access top loading chutes.
- Pivoting bag racks for easy trash removal.
  Mechanical specifications

- Door hinges are heavy duty stainless steel for superior corrosion resistance and longevity.
- Animal resistant internal single point self latching system on service hatch.
- Welded 14 gauge construction.
- 3/16" thick mounts with (4) holes bored to fit 1/2" bolts.
- Powder coated for superior corrosion protection. Available in forest green, blue, brown, and aray.