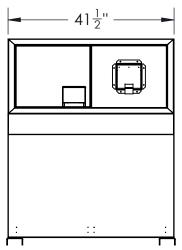

## **MODEL 13407 64 GALLON CAPACITY** ANIMAL RESISTANT TRASH/RECYCLE RECEPTACLE

- Uses two standard 32 gallon recycle type bags.
- ADA compliant.
- Easy access top loading chutes.
- Pivoting bag racks for easy trash removal.
  Mechanical specifications

- Door hinges are heavy duty stainless steel for superior corrosion resistance and longevity.
- Animal resistant internal single point self latching system on service hatch.
- Welded 14 gauge construction.
- 3/16" thick mounts with (4) holes bored to fit 1/2" bolts.
- Powder coated for superior corrosion protection. Available in forest green, blue, brown, and aray.