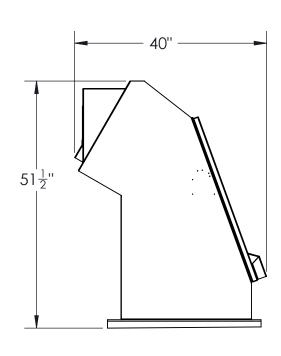

## **MODEL 13407 64 GALLON CAPACITY** ANIMAL RESISTANT TRASH/RECYCLE RECEPTACLE

- Uses two standard 32 gallon recycle type bags.
- ADA compliant.
- Easy access top loading chutes.
- Pivoting bag racks for easy trash removal.
  Mechanical specifications

ESTIMATED WEIGHT: 285 LBS