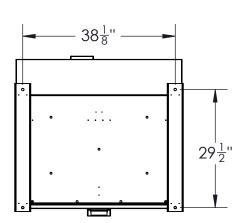

- Door hinges are heavy duty stainless steel for superior corrosion resistance and longevity.
- Animal resistant internal single point self latching system on service hatch.
- Welded 14 gauge construction.
- 3/16" thick mounts with (4) holes bored to fit 1/2" bolts.
- Powder coated for superior corrosion protection. Available in forest green, blue, brown, and aray.

ESTIMATED WEIGHT: 285 LBS