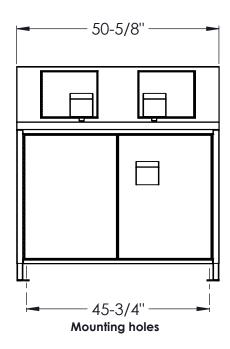

## **Mechanical Specifications**

- Door hinges are heavy duty stainless steel for superior corrosion resistance and longevity.
- Animal resistant internal single point self latching system on service doors.
- Welded 14 gauge construction.
- 1/4" mounting plates bored to fit 1/2" bolt. (see dimensions shown below).
- Powder coated for superior corrosion protection. Available in Forest Green, Blue, Brown, and Gray