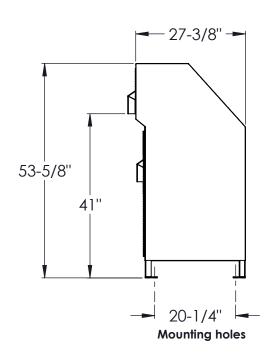

## **Mechanical Specifications**

- Door hinges are heavy duty stainless steel for superior corrosion resistance and longevity.
- Animal resistant internal single point self latching system on service doors.
- Welded 14 gauge construction.
- 1/4" mounting plates bored to fit 1/2" bolt. (see dimensions shown below).
- Powder coated for superior corrosion protection. Available in Forest Green, Blue, Brown, and Gray