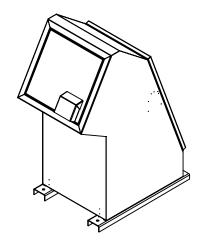

## MODEL 13595-32 32 GALLON CAPACITY ANIMAL RESISTANT TRASH/TRASH RECEPTACLE

- Uses one standard 32 gallon recycle type bag.
- ADA compliant.
- Easy access top loading chute.
- Pivoting bag racks for easy trash removal.
  Mechanical specifications

- Door hinges are heavy duty stainless steel for superior corrosion resistance and longevity.
- Animal resistant internal single point self latching system on service hatch.
- Welded 14 gauge construction.
- 3/16" thick mounts with (4) holes bored to fit 1/2" bolts.
- Powder coated for superior corrosion protection. Available in forest green, blue, brown, and gray.