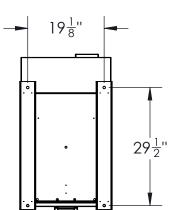

- Door hinges are heavy duty stainless steel for superior corrosion resistance and longevity.
- Animal resistant internal single point self latching system on service hatch.
- Welded 14 gauge construction.
- 3/16" thick mounts with (4) holes bored to fit 1/2" bolts.
- Powder coated for superior corrosion protection. Available in forest green, blue, brown, and gray.