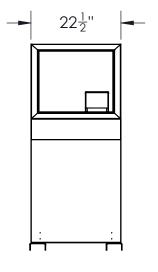

## MODEL 13595-32 32 GALLON CAPACITY ANIMAL RESISTANT TRASH/TRASH RECEPTACLE

- Uses one standard 32 gallon recycle type bag.
- ADA compliant.
- Easy access top loading chute.
- Pivoting bag racks for easy trash removal.
  Mechanical specifications

- Door hinges are heavy duty stainless steel for superior corrosion resistance and longevity.
- Animal resistant internal single point self latching system on service hatch.
- Welded 14 gauge construction.
- 3/16" thick mounts with (4) holes bored to fit 1/2" bolts.
- Powder coated for superior corrosion protection. Available in forest green, blue, brown, and gray.