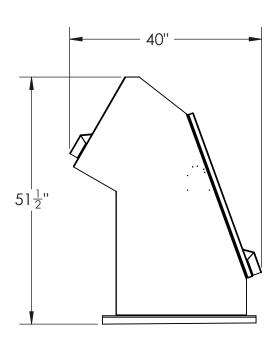

## MODEL 13595-32 32 GALLON CAPACITY ANIMAL RESISTANT TRASH/TRASH RECEPTACLE

- Uses one standard 32 gallon recycle type bag.
- ADA compliant.
- Easy access top loading chute.
- Pivoting bag racks for easy trash removal.
  Mechanical specifications

- Door hinges are heavy duty stainless steel for superior corrosion resistance and longevity.
- Animal resistant internal single point self latching system on service hatch.
- Welded 14 gauge construction.
- 3/16" thick mounts with (4) holes bored to fit 1/2" bolts.
- Powder coated for superior corrosion protection. Available in forest green, blue, brown, and gray.