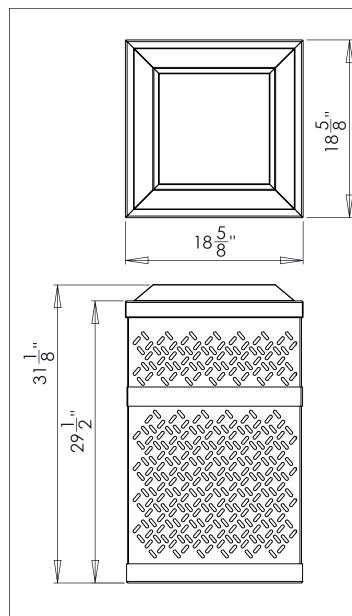

- Trash Receptacle is constructed of 14 ga. steel and Thermoplastic Coated.
- Edges are rolled to provide safe handling. Base, Strap, and Top can be painted a different color than the main body to allow for many different color schemes. Base and Strap are bolted on. Theft deterrent cable provided for attaching cover to main body. 4 adjustable leveling feet are included. Weight 75 lbs.with plastic insert, 65 lbs. without.

## WARNING: MUST BE PERMANENTLY MOUNTED

| CUSTOMER APPROVAL :                                           |                                                                                                                                                                                                                                                                           | DATE :              |
|---------------------------------------------------------------|---------------------------------------------------------------------------------------------------------------------------------------------------------------------------------------------------------------------------------------------------------------------------|---------------------|
| IAMESTOWN                                                     | THIS DRAWING, WHICH CONTAINS PROPRIETARY INFORMATION, IS THE PROPERTY OF JAMESTOWN<br>ADVANCED PRODUCTS CORPORATION, IT SHALL NOT BE REPRODUCED IN ANY MANNER NOR<br>DISCLOSED TO THIRD PARTIES WITHOUT WRITTEN PERMISSION OF JAMESTOWN ADVANCED<br>PRODUCTS CORPORATION. | DATE :              |
| <b>U</b> A D VA N C E D                                       | PRODUCT PART NUMBER : 14011                                                                                                                                                                                                                                               | REV. NO. 2 12/11/15 |
| PRODUCTS                                                      | PRODUCT DESCRIPTION :                                                                                                                                                                                                                                                     | 2855 GIRTS ROAD     |
| CORPORATION                                                   | 36 GALLON DECORATIVE TRASH RECEPTACLE                                                                                                                                                                                                                                     | JAMESTOWN, NY 14701 |
| PHONE 800-452-0639 FAX 716-483-5398 WWW.JAMESTOWNADVANCED.COM |                                                                                                                                                                                                                                                                           |                     |