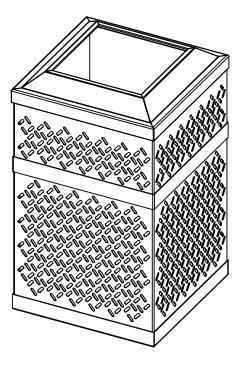

- Trash Receptacle is constructed of 14 ga. steel and Thermoplastic Coated.
- Edges are rolled to provide safe handling. Base, Strap, and Top can be painted a different color than the main body to allow for many different color schemes. Base and Strap are bolted on. Theft deterrent cable provided for attaching cover to main body. 4 adjustable leveling feet are included. Weight 75 lbs.with plastic insert, 65 lbs. without.

## WARNING: MUST BE PERMANENTLY MOUNTED

| CUSTOMER APPROVAL :                                           |                                                                                                                                                                                                                                                                           | DATE :              |
|---------------------------------------------------------------|---------------------------------------------------------------------------------------------------------------------------------------------------------------------------------------------------------------------------------------------------------------------------|---------------------|
| IAMESTOWN                                                     | THIS DRAWING, WHICH CONTAINS PROPRIETARY INFORMATION, IS THE PROPERTY OF JAMESTOWN<br>ADVANCED PRODUCTS CORPORATION, IT SHALL NOT BE REPRODUCED IN ANY MANNER NOR<br>DISCLOSED TO THIRD PARTIES WITHOUT WRITTEN PERMISSION OF JAMESTOWN ADVANCED<br>PRODUCTS CORPORATION. | DATE :              |
| <b>U</b> A D VA N C E D                                       | PRODUCT PART NUMBER : 14011                                                                                                                                                                                                                                               | REV. NO. 2 12/11/15 |
| PRODUCTS                                                      | PRODUCT DESCRIPTION :                                                                                                                                                                                                                                                     | 2855 GIRTS ROAD     |
| CORPORATION                                                   | 36 GALLON DECORATIVE TRASH RECEPTACLE                                                                                                                                                                                                                                     | JAMESTOWN, NY 14701 |
| PHONE 800-452-0639 FAX 716-483-5398 WWW.JAMESTOWNADVANCED.COM |                                                                                                                                                                                                                                                                           |                     |